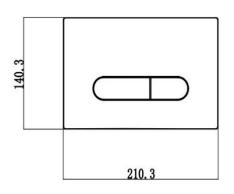

#### 390100111122

| SPECIFICATIONS |                |
|----------------|----------------|
| • COLOR        | SHINING CHROME |
| • TYPE         | PUSH PLATE     |
| • MATERIAL     | PLASTIC        |
| THICKNESS (MM) | 8.5            |
| HEIGHT (MM)    | 140.3          |
| DEPTH (MM)     | 27             |
| • SHAPE        | RECTANGLE      |

### **DRAWING**