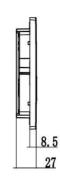

#### 390100111122

| SPECIFICATIONS |                |
|----------------|----------------|
| • COLOR        | SHINING CHROME |
| • TYPE         | PUSH PLATE     |
| • MATERIAL     | PLASTIC        |
| THICKNESS (MM) | 8.5            |
| HEIGHT (MM)    | 140.3          |
| DEPTH (MM)     | 27             |
| • SHAPE        | RECTANGLE      |

### **DRAWING**