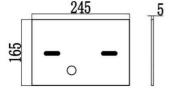

# SENSOR PUSH PLATE TECHNICAL INFORMATION

- **SENSOR ACTUATOR SIZE: 245\*165MM**
- **CONVENIENT DISASSEMBLY- PATENT DESIGN**
- SURFACE MASTERIALS: TOUGHENED GLASS, **BLACK COLOR**
- ADJUSTABLE SENSING DISTANCE: 70±5CM BY **DEFAULT.**