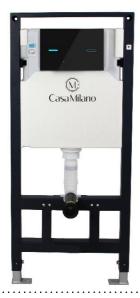

#### Casa Milano

MECHANIC CONCEALED CISTERN WITH IRON FRAME AND SENSOR PUSH PLATE

### 390100111114

| SPECIFICATIONS   |                |
|------------------|----------------|
| • COLOR          | DARK BLUE      |
| • TYPE           | CISTERN        |
| • MATERIAL       | HDPE           |
| • THICKNESS (MM) | 114            |
| • HEIGHT (MM)    | 1144           |
| DEPTH (MM)       | 506            |
| FLUSH VOLUME     | 3L/6L, 3L/4.5L |
| • SHAPE          | RECTANGLE      |

### **INSTALLATION**

- **FRONT ACTUATION**
- FOR FLOOR STANDING TOILET
- FOR WALL HUNG TOILET
- FOR DRY WALL OR SOLID WALL