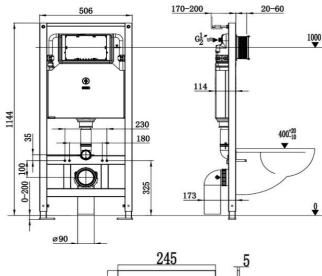

### 390100111114

| SPECIFICATIONS   |                |
|------------------|----------------|
| • COLOR          | DARK BLUE      |
| • TYPE           | CISTERN        |
| • MATERIAL       | HDPE           |
| • THICKNESS (MM) | 114            |
| • HEIGHT (MM)    | 1144           |
| DEPTH (MM)       | 506            |
| FLUSH VOLUME     | 3L/6L, 3L/4.5L |
| • SHAPE          | RECTANGLE      |

# **DRAWING**

Unit: mm