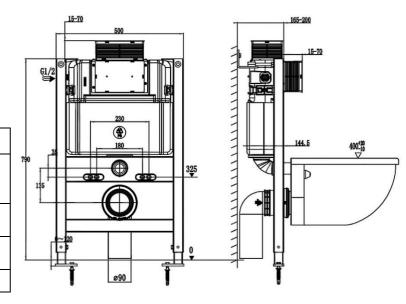

# **DRAWING**

Unit: mm

### 390100111113

| SPECIFICATIONS |                |                |
|----------------|----------------|----------------|
| •              | COLOR          | WHITE          |
| •              | TYPE           | CISTERN        |
| •              | MATERIAL       | HDPE           |
| •              | THICKNESS (MM) | 144.4          |
| •              | HEIGHT (MM)    | 790            |
| •              | DEPTH (MM)     | 500            |
| •              | FLUSH VOLUME   | 3L/6L, 3L/4.5L |
| •              | SHAPE          | RECTANGLE      |