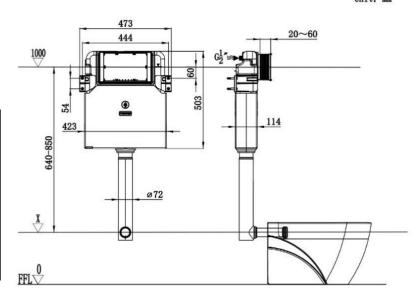

### **DRAWING**

Unit: mm

# 390100111112

| SPECIFICATIONS   |                         |
|------------------|-------------------------|
| • COLOR          | WHITE                   |
| • TYPE           | CISTERN                 |
| • MATERIAL       | HDPE                    |
| • THICKNESS (MM) | 114                     |
| HEIGHT (MM)      | 650-850<br>(ADJUSTABLE) |
| • DEPTH (MM)     | 473                     |
| FLUSH VOLUME     | 3L/6L, 3L/4.5L          |
| • SHAPE          | RECTANGLE               |