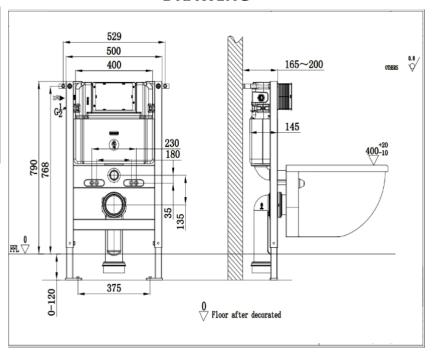

## **DRAWING**

| INSTALLATION |                         |  |
|--------------|-------------------------|--|
| •            | FRONT AND TOP ACTUATION |  |
| •            | CONCEALED INSTALLATION  |  |
| •            | FOR WALL HUNG TOILET    |  |
| •            | FOR DRY OR SOLID WALL   |  |
| •            | FOR FLOOR CONSTRUCTION  |  |

#### 390100111109

| SPECIFICATIONS |                    |                |
|----------------|--------------------|----------------|
| •              | COLOR              | DARK BLUE      |
| •              | TYPE               | CISTERN        |
| •              | MATERIAL           | HDPE           |
| •              | THICKNESS (MM)     | 145            |
| •              | HEIGHT (MM)        | 790            |
| •              | DEPTH (MM)         | 529            |
| •              | LOAD CAPACITY (KG) | 400            |
| •              | FLUSH VOLUME       | 3L/6L, 3L/4.5L |
| •              | SHAPE              | RECTANGLE      |