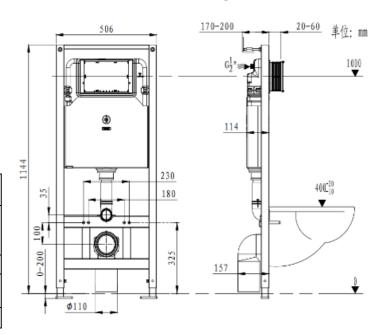

## **DRAWING**

## 390100111107

| SPECIFICATIONS     |                |
|--------------------|----------------|
| • COLOR            | DARK BLUE      |
| • TYPE             | CISTERN        |
| • MATERIAL         | HDPE           |
| THICKNESS (MM)     | 114            |
| HEIGHT (MM)        | 1144           |
| • DEPTH (MM)       | 506            |
| LOAD CAPACITY (KG) | 400            |
| FLUSH VOLUME       | 3L/6L, 3L/4.5L |
| • SHAPE            | RECTANGLE      |