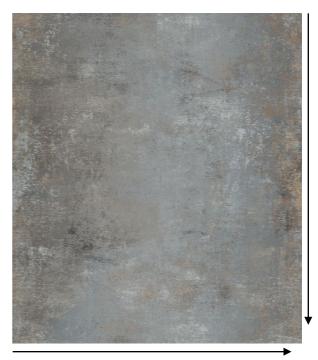

#### 396700200016

The slab has a rustic, weathered look, featuring a mix of grey and blue tones with patches of brown rust-like discoloration that suggests an oxidized metal effect. There are areas with heavier concentrations of brown that give the impression of age and exposure to the elements .