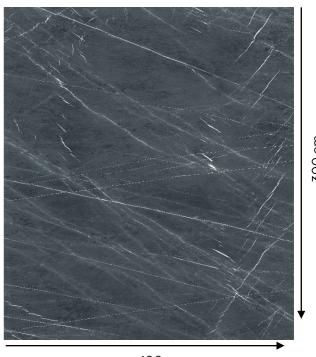

#### 396700200008

A slab of dark grey or charcoal, accentuated by an intricate pattern of white or light grey veins, provides a sophisticated and elegant appearance. This kind of pattern is often sought after for creating a luxurious ambiance in interiors.

Water absorption : < 0.05 %

Effect : Marble effect : 300X100 CM Size

Thickness : 5 MM Origin : Spain

100 cm