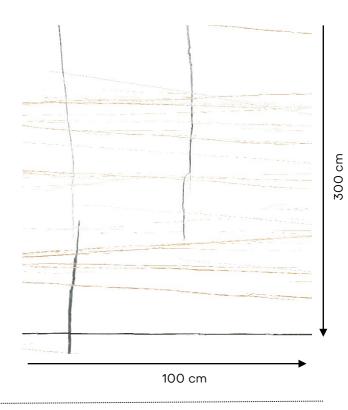

# TECHNICAL DATA SHEET

# **Casa Milano**

## Casa Milano

SPAIN SLAB TECHLAM BALDOSA SAHARA BLANCHE

#### 396700200003

The slab presents a reflective surface with a rich, dark background, interspersed with chaotic white and golden veins. Its appearance suggests a high-end, sophisticated material that mimics the natural beauty of marble, suitable for creating a statement piece in a luxury design setting.

# Specification

Item code : 396700200003

Brand : Techlam Model : Sahara Product type : Slab Finish : Matt Color : Blanche

Material : Color body porcelain

Class : B1A

Edges : Rectified

Slip Resistance : R9

Water absorption : < 0.05 %

Effect : Marble effect : 300X100 CM Size

Thickness : 5 MM Origin : Spain



#### **CERTIFICATION**







## AREA OF USE ----



Floor



Wall



Facing system



Residenti al indoor



Residential outdoor



**Public** indoor



Follow us - casamilanouae