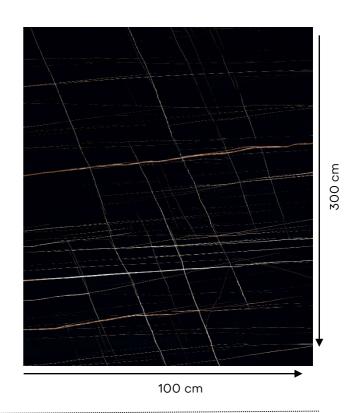

#### 396700200002

The slab presents a reflective surface with a rich, dark background, interspersed with chaotic white and golden veins. Its appearance suggests a high-end, sophisticated material that mimics the natural beauty of marble, suitable for creating a statement piece in a luxury design setting.

Effect : Marble effect : 300X100 CM Size

Thickness : 5 MM Origin : Spain