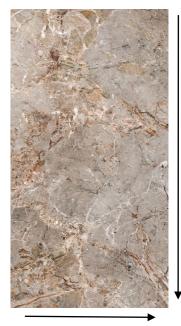

# ITALY SLAB LA FABBRICA BRECCIA ARGENTUM

#### 394500200051

Breccia Argentum is an Italian marble-inspired porcelain stoneware, known for its bold veins and elegance. Ideal for interior design, it's used in cladding, flooring, and decorative objects, enhancing spaces with its unique beauty.

# Specification

Item code : 394500200051 Brand : La Fabbrica

Model : Breccia Product type : Slab Finish : Polished

Color : Beige / Grey

Material : Porcelain stoneware

Class : B1A

Edges : Rectified Water absorption : < 0.05 %

: Marble effect Effect Size : 120X280 cm

Thickness : 6 MM Origin : Italy

120 cm