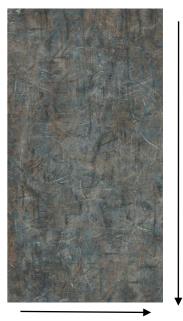

#### 394500200030

Scratch, a top-tier Italian ceramic, maximally harnesses its ductility to capture the essence of raw materials like rusty metals and scratched blackboards. These rough textures shape its unique appearance, creating an evolved, versatile material fit for modern designs. It's not just a surface; it absorbs ambient vibes and re channels them, offering a fresh, metropolitan look for contemporary interiors.

### Specification

| Item code        | : 394500200030         |
|------------------|------------------------|
| Brand            | : La Fabbrica          |
| Model            | : Scratch              |
| Product type     | : Slab                 |
| Finish           | : Matt                 |
| Color            | : Dark Graffiti        |
| Material         | : Porcelain stoneware  |
| Class            | : B1A                  |
| Edges            | : Rectified            |
| Water absorption | : < 0.05 %             |
| Effect           | : Metallic effect      |
| Size             |                        |
| 0120             | : 120X280 cm           |
| Thickness        | : 120X280 cm<br>: 6 MM |

280 cm

120 cm