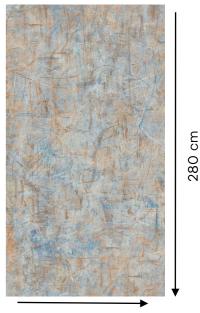

#### 394500200029

Scratch, a top-tier Italian ceramic, maximally harnesses its ductility to capture the essence of raw materials like rusty metals and scratched blackboards. These rough textures shape its unique appearance, creating an evolved, versatile material fit for modern designs. It's not just a surface; it absorbs ambient vibes and re channels them, offering a fresh, metropolitan look for contemporary interiors.

### Specification

| Item code        | : 394500200029        |
|------------------|-----------------------|
| Brand            | : La Fabbrica         |
| Model            | : Scratch             |
| Product type     | : Slab                |
| Finish           | : Matt                |
| Color            | : Light Graffiti      |
| Material         | : Porcelain stoneware |
| Class            | : B1A                 |
| Edges            | : Rectified           |
| Water absorption | : < 0.05 %            |
| Effect           | : Metallic effect     |
| Size             | : 120X280 cm          |
| Thickness        | : 6 MM                |
| Origin           | : Italy               |

120 cm