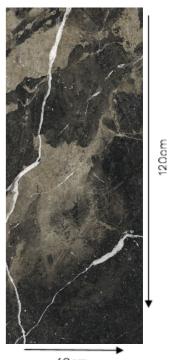

### 392200100059

Capturing the essence of sophisticated luxury, each tile radiates with a polished finish, reflecting light to accentuate its profound black tone. Crafted with precision and inspired by natural stone's grandeur, these tiles infuse any environment with a timeless elegance, seamlessly uniting modern design with nature's profound beauty.

## Specification

| Item code        | : 392200100059        |
|------------------|-----------------------|
| Brand            | : Energie ker         |
| Model            | : Pierre              |
| Product type     | : Tile                |
| Finish           | : Polished            |
| Color            | : Black               |
| Material         | : Porcelain stoneware |
| Class            | : B1A                 |
| Edges            | : Rectified           |
| Water absorption | : < 0.05 %            |
| Effect           | : Marble effect       |
| Size             | : 60X120 cm           |
| Thickness        | : 9 MM                |
| Origin           | : Italy               |