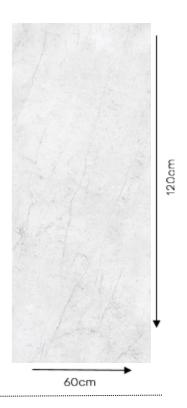

#### 392200100056

Mirroring the iconic beauty of Carrarra marble, this tile boasts intricate veining, brought to life by a luminous polish that casts a sumptuous glow. Its sophisticated design seamlessly fuses the rich legacy of Italian craftsmanship with contemporary aesthetics. Each tile tells a story of timeless opulence, making it an impeccable choice for any space.

Effect : Marble effect Size : 60X120 cm

**Thickness** : 9 MM Origin : Italy