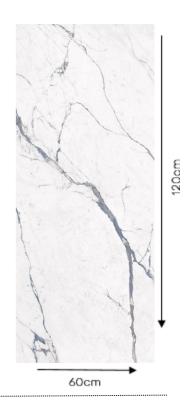

#### 392200100055

This luxurious tile captures the ethereal beauty of Italian Statuario marble, enhanced by a radiant polish that reflects light with a celestial grace. Its rich veins dance across a pristine canvas, evoking the grandeur of Italian artistry. Every tile serves as a masterpiece, harmoniously elevating both classical and contemporary spaces.

Water absorption : < 0.05 %

Effect : Marble effect Size : 60X120 cm

Thickness : 9 MM Origin : Italy