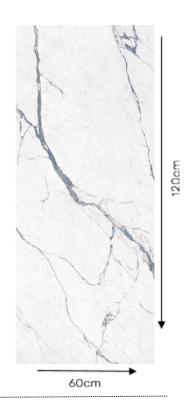

#### 392200100054

This luxurious tile captures the ethereal beauty of Italian Statuario marble, enhanced by a radiant polish that reflects light with a celestial grace. Its rich veins dance across a pristine canvas, evoking the grandeur of Italian artistry. Every tile serves as a masterpiece, harmoniously elevating both classical and contemporary spaces.

## Specification

| Item code        | : 392200100054        |
|------------------|-----------------------|
| Brand            | : Energie ker         |
| Model            | : Statuario Sky       |
| Product type     | : Tile                |
| Finish           | : Polished            |
| Material         | : Porcelain stoneware |
| Class            | : B1A                 |
| Edges            | : Rectified           |
| Water absorption | : < 0.05 %            |
| Effect           | : Marble effect       |
| Size             | : 60X120 cm           |
| Thickness        | : 9 MM                |
| Origin           | : Italy               |