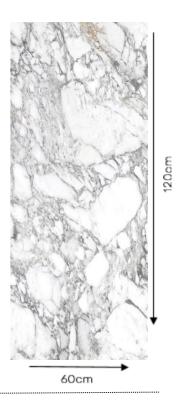

#### 392200100051

Showcasing the intricate patterns reminiscent of luxurious marble, these tiles emanate a muted grandeur thanks to their matte finish. The harmonious blend of delicate veining against a soft backdrop invites a sense of serenity and luxury. Suited for both contemporary and classic decors, the Arabescato Matt series is a testament to time-honored

Water absorption : < 0.05 %

: Marble effect Effect Size : 60X120 cm

Thickness : 9 MM Origin : Italy