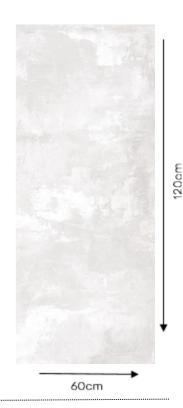

# Specification

| Item code        | : 392200100047        |
|------------------|-----------------------|
| Brand            | : Energie ker         |
| Model            | : City Plaster        |
| Product type     | : Tile                |
| Finish           | : Matt                |
| Color            | : White               |
| Material         | : Porcelain stoneware |
| Class            | : B1A                 |
| Edges            | : Rectified           |
| Slip Resistance  | : R9                  |
| Water absorption | : < 0.05 %            |
| Effect           | : Metallic effect     |
| Size             | : 60X120 cm           |
| Thickness        | : 9 MM                |
| Origin           | : Italy               |