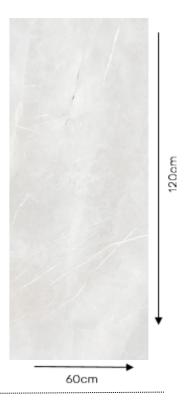

Water absorption : < 0.05 % Effect : Marble effect Size : 60X120 cm

: 9 MM Thickness Origin : Italy