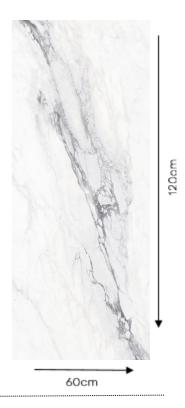

Water absorption : < 0.05 %

: Marble effect Effect Size : 60X120 cm

Thickness : 9 MM Origin : Italy