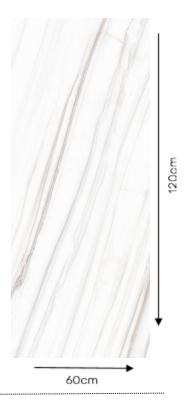

# TECHNICAL DATA SHEET

# **Casa Milano**

## Casa Milano

ITALY ENERGIE KER TILES LASA MATT

#### 392200100042

Meticulously crafted in Italy, these tiles are a testament to timeless beauty and advanced tile-making artistry. Their lustrous matt finish adds a subtle shine that dances under ambient light, bestowing a soft, luxurious glow upon any room. Perfect for those seeking sophistication and a unique luxurious interior.

# **Specification**

Item code : 392200100042 **Brand** : Energie ker

Model : Lasa Product type : Tile Finish : Matt

Material : Porcelain stoneware

Class : B1A

: Rectified Edges

Slip Resistance : R9

Water absorption : < 0.05 %

Effect : Marble effect Size : 60X120 cm

Thickness : 9 MM Origin : Italy



#### **CERTIFICATION**













## AREA OF USE ----







Wall



Facing system



al indoor



Residential outdoor



**Public** indoor



outdoor



Heavy traffic



Follow us - casamilanouae











Email us info@casamilanoitaly.com WHATSAPP & TOLL FREE 8009394