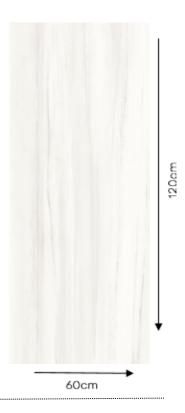

# TECHNICAL DATA SHEET

# **Casa Milano**

## Casa Milano

ITALY ENERGIE KER TILES DOLOMITE MATT

#### 392200100041

Inspired by the timeless allure of the Dolomite mountains, these tiles shimmer with a matt finish, capturing the essence of opulence. Crafted with precision in Italy, every piece radiates an understated elegance, intertwining nature's grandeur with modern artistry. Ideal for discerning individuals who appreciate exquisite craftsmanship.

# **Specification**

Item code : 392200100041 **Brand** : Energie ker Model : Dolomite

Product type : Tile Finish : Matt

Material : Porcelain stoneware

Class : B1A

: Rectified Edges

Slip Resistance : R9

Water absorption : < 0.05 %

Effect : Marble effect Size : 60X120 cm

Thickness : 9 MM Origin : Italy



#### **CERTIFICATION**













## AREA OF USE ----



Floor



Wall



Facing system



al indoor



Residential outdoor



**Public** indoor



**Public** outdoor



Heavy traffic



Follow us - casamilanouae











Email us info@casamilanoitaly.com WHATSAPP & TOLL FREE 8009394