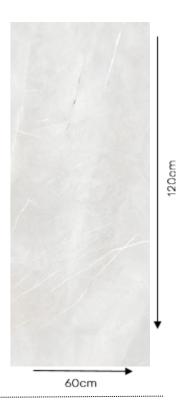

#### 392200100040

Merging the tranquil allure of pristine white with the intricate details reminiscent of aged stone, these tiles serve as an ode to Italian artistry. With each tile, experience a harmonious blend of contemporary design and timeless elegance, making these tiles the ideal choice for those with a penchant for sophistication and grace.

Size : 60X120 cm

Thickness : 9 MM Origin : Italy