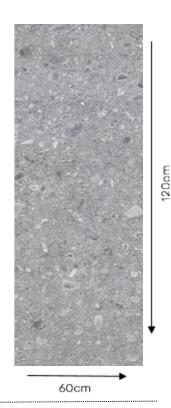

#### sophistication Specification

| Item code        | : 392200100005        |
|------------------|-----------------------|
| Brand            | : Energie ker         |
| Model            | : Ceppo Di Gre        |
| Product type     | : Tile                |
| Finish           | : Matt                |
| Color            | : Anathracite         |
| Material         | : Porcelain stoneware |
| Class            | : B1A                 |
| Edges            | : Rectified           |
| Slip Resistance  | : R9                  |
| Water absorption | : < 0.05 %            |
| Effect           | : Stonee effect       |
| Size             | : 60X120 cm           |
| Thickness        | : 9 MM                |
| Origin           | : Italy               |