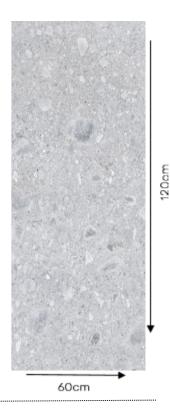

#### sophistication Specification

| Item code        | : 392200100004        |
|------------------|-----------------------|
| Brand            | : Energie ker         |
| Model            | : Ceppo Di Gre        |
| Product type     | : Tile                |
| Finish           | : Matt                |
| Color            | : White               |
| Material         | : Porcelain stoneware |
| Class            | : B1A                 |
| Edges            | : Rectified           |
| Slip Resistance  | : R9                  |
| Water absorption | : < 0.05 %            |
| Effect           | : Stone effect        |
| Size             | : 60X120 cm           |
| Thickness        | : 9 MM                |
| Origin           | : Italy               |