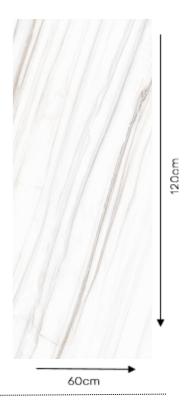

# **TECHNICAL DATA SHEET**



## Casa Milano

ITALY ENERGIE KER TILES LASA LAPPATO

#### 392200100003

Meticulously crafted in Italy, these tiles are a testament to timeless beauty and advanced tile-making artistry. Their lustrous lapatto finish adds a subtle shine that dances under ambient light, bestowing a soft, luxurious glow upon any room. Perfect for those seeking sophistication and a unique luxurious interior.

# **Specification**

Item code : 392200100003 **Brand** : Energie ker

Model : Lasa Product type : Tile

Finish : Lappato

: Porcelain stoneware Material

Class : B1A

: Rectified Edges Water absorption : < 0.05 %

Effect : Marble effect Size : 60X120 cm

Thickness : 9 MM Origin : Italy



# **CERTIFICATION**













## AREA OF USE ----



Floor



Wall



Facing system



Residential indoor



indoor



Follow us - casamilanouae