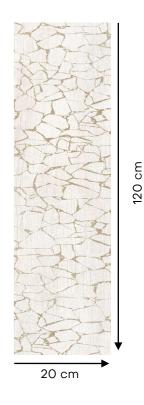

#### 391000100227

The Queen of Kenya Blanc tile boasts a smooth glaze texture in a soft, neutral tone. Accented with elegant gold veining, it creates an illusion of gentle undulations. Its design is both modern and timeless, perfect for luxurious interior accents. It represents a sophisticated blend of contemporary and classic elegance.

## Specification

| Item code        | : 391000100227         |
|------------------|------------------------|
| Brand            | : Roberto cavalli      |
| Model            | : Wild spirit          |
| Product type     | : Tile                 |
| Finish           | : Matt                 |
| Color            | : Queen of kenya blanc |
| Material         | : Porcelain stoneware  |
| Class            | : B1A                  |
| Edges            | : Rectified            |
| Slip Resistance  | : R9                   |
| Water absorption | : < 0.05 %             |
| Effect           | : Decorative tile      |
| Size             | : 20X120 CM            |
| Thickness        | : 9 MM                 |
| Origin           | : Italy                |