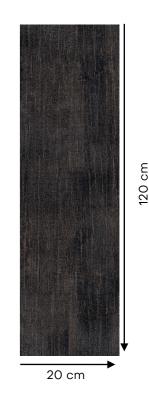

## 391000100226

Wood noir has a pronounced wood grain effect with variations in shades that range from dark brown to black. The texture suggests a rough, possibly weathered surface, with streaks that emulate the natural patterns found in wood. The details include fine lines indicative of wood grain .

### Specification

| Item code        | : 391000100226        |
|------------------|-----------------------|
| Brand            | : Roberto cavalli     |
| Model            | : Wild spirit         |
| Product type     | : Tile                |
| Finish           | : Matt                |
| Color            | : Wood noir           |
| Material         | : Porcelain stoneware |
| Class            | : B1A                 |
| Edges            | : Rectified           |
| Slip Resistance  | : R9                  |
| Water absorption | : < 0.05 %            |
| Effect           | : Wood effect         |
| Size             | : 20X120 CM           |
| Thickness        | : 9 MM                |
| Origin           | : Italy               |