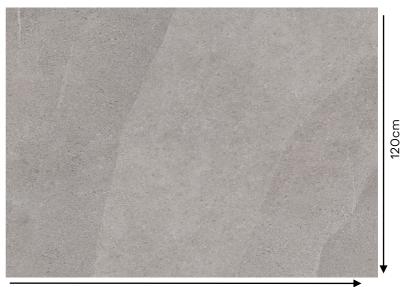

Water absorption : < 0.05 % : Stone effect Effect Size : 120X280 Thickness : 6 MM Origin : Italy

280cm