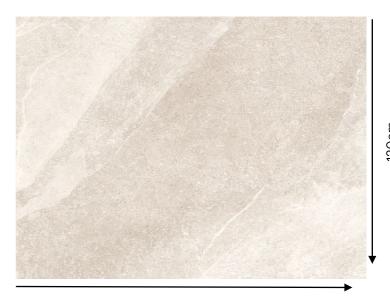

#### 390900400170

Shale showcases the product of in-depth, creative research through coordinated indoor and outdoor surfaces. Graphic dynamism, chromatic control, and studied metamorphic traits are all revealed on the new surface, which is well-balanced but above all authentic.

Water absorption : < 0.05 % : Stone effect Effect Size : 120X280 Thickness : 6 MM Origin : Italy

280cm