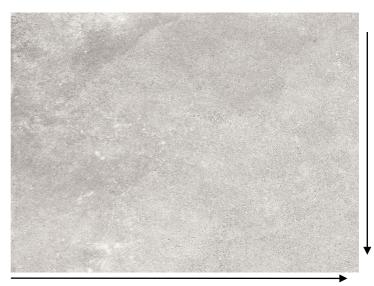

#### 390900400169

Shale showcases the product of in-depth, creative research through coordinated indoor and outdoor surfaces. Graphic dynamism, chromatic control, and studied metamorphic traits are all revealed on the new surface, which is well-balanced but above all authentic.

Water absorption : < 0.05 % : Stone effect Effect Size : 120X280 Thickness : 6 MM Origin : Italy

280cm