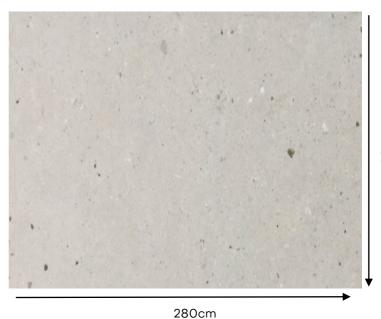

#### 390900400113

Italgraniti's stone effect collections extend the possibilities of expression, pre-empting contemporary architectural trends with unparalleled sophistication. Silver Grain and Ceppo di Gré are unique, perfect, and inimitable materials, designed for unison in combinations of unprecedented beauty, ensuring impeccable material design that elevates any architectural project to new heights of excellence.

#### Specification

| Item code        | : 390900400113         |
|------------------|------------------------|
| Brand            | : Italgraniti          |
| Model            | : Silver Grain         |
| Product type     | : Slab                 |
| Finish           | : Matt                 |
| Color            | : Grey                 |
| Material         | : Color Body Porcelain |
| Class            | : B1A                  |
| Edges            | : Rectified            |
| Slip Resistance  | : R9                   |
| Water absorption | : < 0.05 %             |
| Effect           | : Stone effect         |
| Size             | : 120X280 cm           |
| Thickness        | : 6 MM                 |
| Origin           | : Italy                |
|                  |                        |