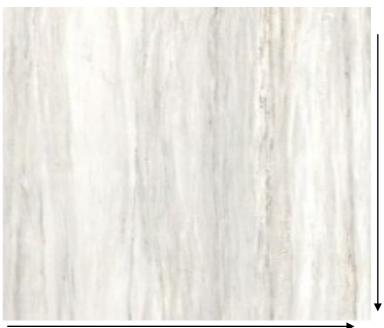

#### Casa Milano

CM ITALY SLAB ITALGRANITI HELSINKI WHITE

## Specification

| Item code        | : 390900400064         |
|------------------|------------------------|
| Brand            | : Italgraniti          |
| Model            | : Lux Experience       |
| Product type     | : Slab                 |
| Finish           | : Polished             |
| Color            | : Helsinki white       |
| Material         | : Color Body Porcelain |
| Class            | : B1A                  |
| Edges            | : Rectified            |
| Water absorption | : < 0.05 %             |
| Effect           | : Marble effect        |
| Size             | : 160X320 CM           |
| Thickness        | : 6 MM                 |
| Origin           | : Italy                |

320cm