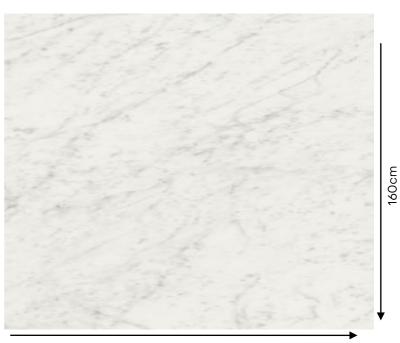

: Rectified Edges

Slip Resistance : R9

Water absorption : < 0.05 %

**Effect** : Marble effect : 160X320 CM Size

Thickness : 6 MM Origin : Italy

320cm