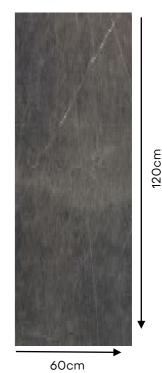

#### Specification

| Item code        | : 390900100212         |
|------------------|------------------------|
| Brand            | : Italgraniti          |
| Model            | : Lux Experience       |
| Product type     | : Floor tile           |
| Finish           | : Matt                 |
| Color            | : Pietra grey          |
| Material         | : Color Body Porcelain |
| Class            | : B1A                  |
| Edges            | : Rectified            |
| Slip Resistance  | : R9                   |
| Water absorption | : < 0.05 %             |
| Effect           | : Marble effect        |
| Size             | : 60X120 CM            |
| Thickness        | : 9 MM                 |
| Origin           | : Italy                |