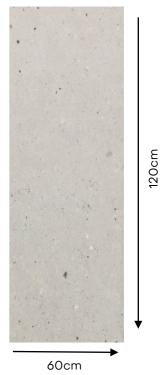

#### Specification

| Item code        | : 390900100204         |
|------------------|------------------------|
| Brand            | : Italgraniti          |
| Model            | : Silver Grain         |
| Product type     | : Floor tile           |
| Finish           | : Matt                 |
| Color            | : Grey                 |
| Material         | : Color Body Porcelain |
| Class            | : B1A                  |
| Edges            | : Rectified            |
| Slip Resistance  | : R9                   |
| Water absorption | : < 0.05 %             |
| Effect           | : Stone effect         |
| Size             | : 60X120 cm            |
| Thickness        | : 9 MM                 |
| Origin           | : Italy                |