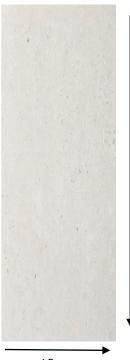

# Specification

Item code : 390900100202

**Brand** : Italgraniti Model : Silver Grain Product type : Floor tile Finish : Matt Color : White

Material : Color Body Porcelain

Class : B1A

Edges : Rectified

Slip Resistance : R9

Water absorption : < 0.05 % : Stone effect Effect Size : 60X120 cm

: 9 MM Thickness Origin : Italy

60cm