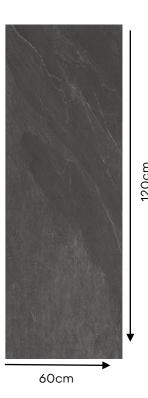

Water absorption : < 0.05 %

Effect : Stone effect

Size : 60X120 CM

Thickness : 9 MM
Origin : Italy