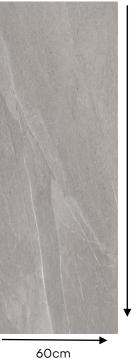

#### 390900100200

Shale showcases the product of in-depth, creative research through coordinated indoor and outdoor surfaces. Graphic dynamism, chromatic control, and studied metamorphic traits are all revealed on the new surface, which is well-balanced but above all authentic.

Water absorption : < 0.05 % Effect : Stone effect Size : 60X120 CM

Thickness : 9 MM Origin : Italy