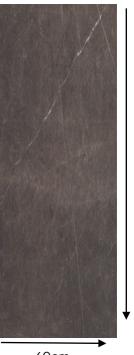

Effect : Marble effect Size : 60X120 CM

: 9 MM Thickness Origin : Italy

#### 60cm