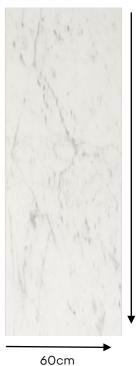

## Specification

Item code : 390900100151

**Brand** : Italgraniti

: Lux Experience Model

: Floor tile Product type Finish : Polished Color : Statuarietto

Material : Color Body Porcelain

Class : B1A

: Rectified Edges Water absorption : < 0.05 %

Effect : Marble effect : 60X120 CM Size

Thickness : 9 MM Origin : Italy