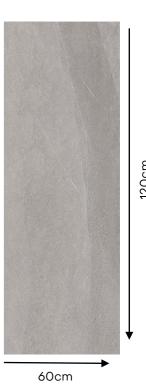

Water absorption: < 0.05% Effect : Stone effect : 60X120 CM Size

: 9 MM Thickness Origin : Italy