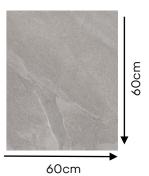

Water absorption : < 0.05 % Effect : Stone effect

Size : 60X60 : 20 MM **Thickness** Origin : Italy