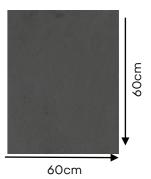

Water absorption: < 0.05% Effect : Stone effect

: 60X60 Size : 9 MM Thickness Origin : Italy