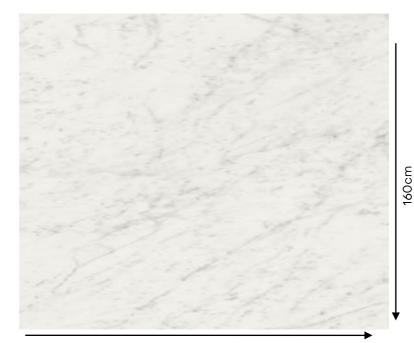

### Specification

| Item code        | : 390900100037         |
|------------------|------------------------|
| Brand            | : Italgraniti          |
| Model            | : Lux Experience       |
| Product type     | : Slab                 |
| Finish           | : Polished             |
| Color            | : Statuarietto         |
| Material         | : Color Body Porcelain |
| Class            | : B1A                  |
| Edges            | : Rectified            |
| Water absorption | : < 0.05 %             |
| Effect           | : Marble effect        |
| Size             | : 160X320 CM           |
| Thickness        | : 6 MM                 |
| Origin           | : Italy                |

320cm