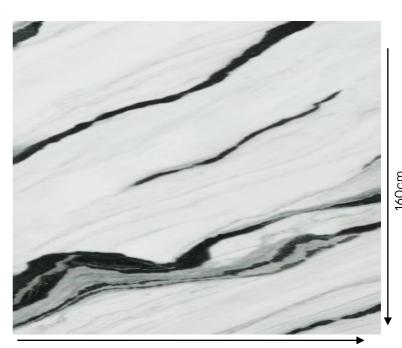

# CM ITALY SLAB ITALGRANITI PANDA WHITE

# Specification

Item code : 390900100035

**Brand** : Italgraniti

: Lux Experience Model

Product type : Slab Finish : Polished Color : Panda white

: Color Body Porcelain Material

Class : B1A

: Rectified Edges Water absorption : < 0.05 %

Effect : Marble effect Size : 160X320 CM

Thickness : 6 MM Origin : Italy

320cm