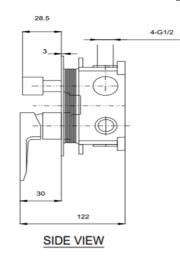

## TECHNICAL DATA SHEET

#### Casa Milano

Sapphire concealed shower mixer with diverter Shiny gold

#### 390100105066

This Shiny gold shower mixer is a sleek and stylish addition to any bathroom, ensuring a seamless and lavish experience, making it an excellent choice for those seeking a statement piece to elevate the bathroom decor. It is also easy to install.

#### SPECIFICATIONS

Colour : Available in Chrome , Matte black , Matte gold , Bronze brass , Shiny gold Material : Solid Brass Mounting : Wall mounted Operating type : Manual Shape (mm) : Square





# DRAWING



. . . . . . . . . . . .

### TECHNOLOGY





Leak Proof

Durable Materials Ecc









Email us – info@casamilanoitaly.com WHATSAPP & TOLL FREE 8009394