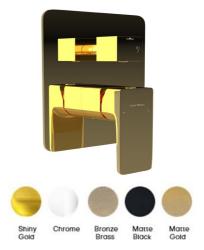

#### Casa Milano

Sapphire concealed shower mixer with diverter Shiny gold

#### 390100105066

This Shiny gold shower mixer is a sleek and stylish addition to any bathroom, ensuring a seamless and lavish experience, making it an excellent choice for those seeking a statement piece to elevate the bathroom decor. It is also easy to install.

#### SPECIFICATIONS

Colour : Available in Chrome , Matte black , Matte gold , Bronze brass , Shiny gold Material : Solid Brass Mounting : Wall mounted Operating type : Manual Shape (mm) : Square