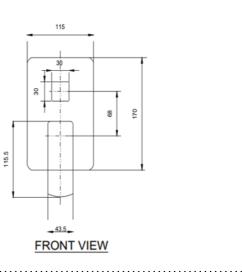

## TECHNICAL DATA SHEET

#### Casa Milano

Sapphire concealed shower mixer with diverter Shiny gold

#### 390100105066

This Shiny gold shower mixer is a sleek and stylish addition to any bathroom, ensuring a seamless and lavish experience, making it an excellent choice for those seeking a statement piece to elevate the bathroom decor. It is also easy to install.

#### SPECIFICATIONS

Colour : Available in Chrome , Matte black , Matte gold , Bronze brass , Shiny gold Material : Solid Brass Mounting : Wall mounted Operating type : Manual Shape (mm) : Square





# DRAWING



. . . . . . . . . . . .

### TECHNOLOGY





Leak Proof

Durable Materials Ecc









Email us – info@casamilanoitaly.com WHATSAPP & TOLL FREE 8009394