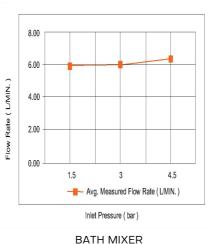

### **SPECIFICATIONS**

Colour: Available in Chrome, Matte black, Matte gold, Shiny

gold

Material: Solid Brass Mounting: Floor mounted Operating type: Manual

Hand Shower Flow rate (Liter): 6.14 Bath Mixer Flow rate (Liter): 6.12

#### FLOW CHART