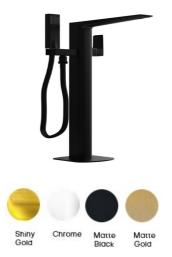

#### Casa Milano

Sapphire Freestanding bath shower mixer Matte black

This Matte black freestanding shower mixer is a sleek and stylish addition to any bathroom, ensuring a seamless and lavish experience. It typically consists of a long vertical post with a showerhead at the top and a mixing valve or controls at a reachable height.

### **SPECIFICATIONS**

Colour: Available in Chrome, Matte black, Matte gold, Shiny

gold

Material: Solid Brass Mounting: Floor mounted Operating type: Manual

Hand Shower Flow rate (Liter): 6.14 Bath Mixer Flow rate (Liter): 6.12