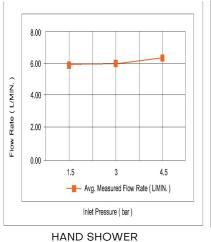

### **SPECIFICATIONS**

Colour: Available in Chrome, Matte black, Matte gold, Shiny

gold

Material: Solid Brass Mounting: Floor mounted Operating type: Manual

Hand Shower Flow rate (Liter): 6.14 Bath Mixer Flow rate (Liter): 6.12

#### FLOW CHART