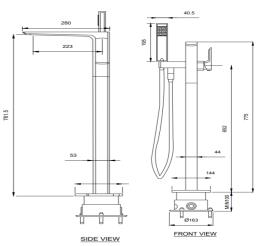

## TECHNICAL DATA SHEET



#### Casa Milano

Sapphire Freestanding bath shower mixer Matte black

This Matte black freestanding shower mixer is a sleek and stylish addition to any bathroom, ensuring a seamless and lavish experience. It typically consists of a long vertical post with a showerhead at the top and a mixing valve or controls at a reachable height.

### **SPECIFICATIONS**

Colour: Available in Chrome, Matte black, Matte gold, Shiny

gold

Material: Solid Brass Mounting: Floor mounted Operating type: Manual

Hand Shower Flow rate (Liter): 6.14 Bath Mixer Flow rate (Liter): 6.12

Shape (mm): Square

Water efficiency rate:



#### FLOW CHART





# **DRAWING**



#### **TECHNOLOGY**







**Durable Materials** 







Follow us - casamilanouae











Email us - info@casamilanoitaly.com WHATSAPP & TOLL FREE 8009394