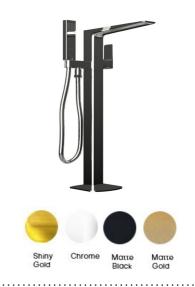

### Casa Milano

Sapphire Freestanding bath shower mixer Chrome

#### 390100104833

This chrome freestanding shower mixer is a sleek and stylish addition to any bathroom, ensuring a seamless and lavish experience. It typically consists of a long vertical post with a showerhead at the top and a mixing valve or controls at a reachable height.

### **SPECIFICATIONS**

Colour: Available in Chrome, Matte black, Matte gold, Shiny gold

Material: Solid Brass Mounting: Floor mounted Operating type: Manual

Hand Shower Flow rate (Liter): 6.14 Bath Mixer Flow rate (Liter): 6.12