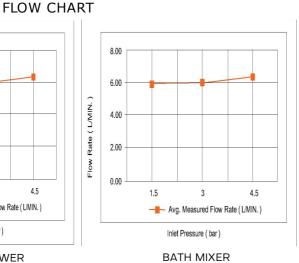

### **SPECIFICATIONS**

Colour: Available in Chrome, Matte black, Matte gold, Shiny gold

Material: Solid Brass Mounting: Floor mounted Operating type: Manual

Hand Shower Flow rate (Liter): 6.14 Bath Mixer Flow rate (Liter): 6.12

# 8.00 6.00 Rate ( L/MIN. 4.00 2.00 Flow 0.00

Inlet Pressure (bar)

HAND SHOWER