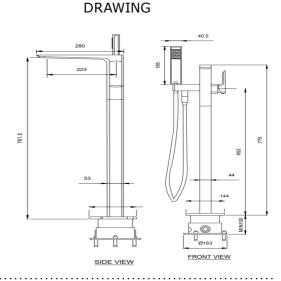

### **SPECIFICATIONS**

Colour: Available in Chrome, Matte black, Matte gold, Shiny gold

Material: Solid Brass Mounting: Floor mounted Operating type: Manual

Hand Shower Flow rate (Liter): 6.14 Bath Mixer Flow rate (Liter): 6.12

Shape (mm): Square

Water efficiency rate: